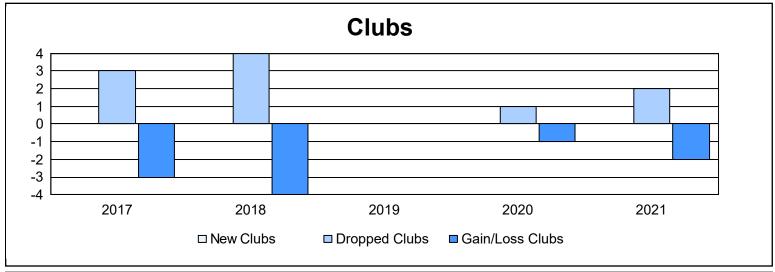

District 1 M As of June 2021 Cumulative

| Year      | New<br>Clubs | Dropped<br>Clubs | Gain/<br>Loss<br>Clubs | New<br>Members | Charter<br>Members | Reinstate<br>Members | Transfer<br>Members | Total<br>Member<br>Added | Total<br>Members<br>Dropped | Gain/<br>Loss<br>Members |
|-----------|--------------|------------------|------------------------|----------------|--------------------|----------------------|---------------------|--------------------------|-----------------------------|--------------------------|
| 2016-2017 | 0            | 3                | -3                     | 110            | 1                  | 19                   | 1                   | 131                      | 225                         | -94                      |
| 2017-2018 | 0            | 4                | -4                     | 96             | 4                  | 12                   | 8                   | 120                      | 211                         | -91                      |
| 2018-2019 | 0            | 0                | 0                      | 113            | 0                  | 1                    | 1                   | 115                      | 146                         | -31                      |
| 2019-2020 | 0            | 1                | -1                     | 69             | 1                  | 2                    | 5                   | 77                       | 147                         | -70                      |
| 2020-2021 | 0            | 2                | -2                     | 83             | 1                  | 3                    | 2                   | 89                       | 204                         | -115                     |
| Average   | 0            | 2                | -2                     | 94             | 1                  | 7                    | 3                   | 106                      | 187                         | -80                      |